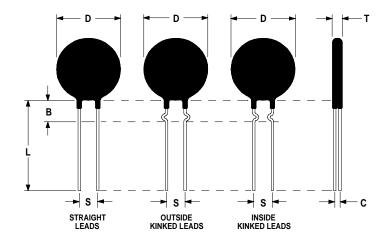

## **Ordering Different Lead Types:**

| Inside Kinked Leads  | Use <b>-A</b> after Ametherm's part # |
|----------------------|---------------------------------------|
| Outside Kinked Leads | Use <b>-B</b> after Ametherm's part # |

For example: to order an inside kinked lead use part number <u>SL15 5R007-A</u>

## **Mechanical Specifications:**

| D                | $15.0 \pm 0.5 \text{ mm}$  |
|------------------|----------------------------|
| T                | $4.5 \pm 0.5 \text{ mm}$   |
| Lead Diameter    | $1.00 \pm 0.1 \text{ mm}$  |
| S                | $7.8 \pm 2.0 \text{ mm}$   |
| L                | $38.0 \pm 9.0 \text{ mm}$  |
| Inside Kink      | $6.35 \pm 0.60 \text{ mm}$ |
| Dimension        |                            |
| В                | $7.50 \pm 0.70 \text{ mm}$ |
| С                | $2.82 \pm 0.5 \text{ mm}$  |
| Coating Run Down | $5.00 \pm 0.5 \text{ mm}$  |
| on the Straight  |                            |
| Leads            |                            |